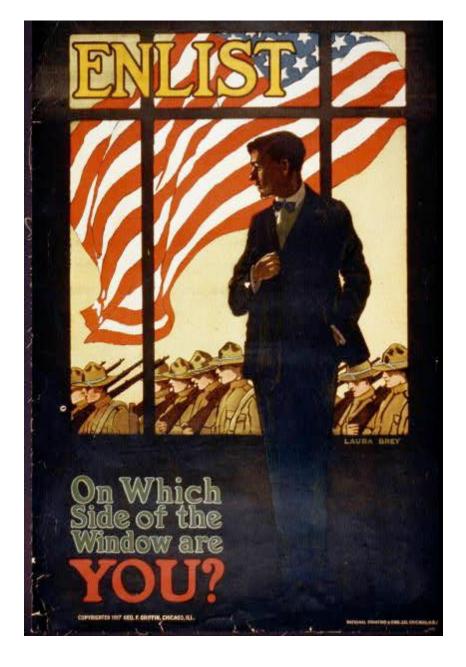

# Document 2:

- 4. What is the intended audience of this poster?
- 5. What is the message this poster hopes to communicate?
- 6. Compared to Document 1, which poster to you think is more effective?

- 7. According to this image, what role did many women play in the war effort?
- 8. How could propaganda have contributed to the scene in this image?