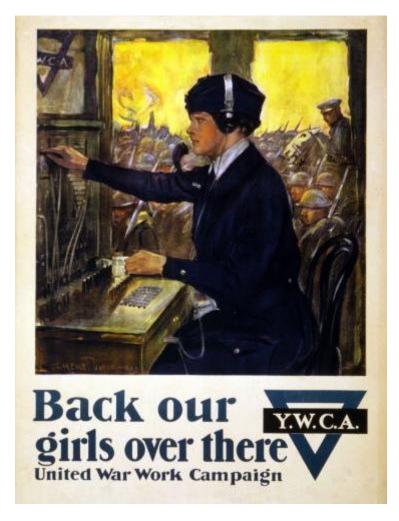

# Document 2:

- 4. What is the intended audience of this poster?
- 5. What is the message this poster hopes to communicate?
- 6. Compared to Document 1, which poster to you think is more effective?

- 7. According to this image, what role did many women play in the war effort?
- 8. How could propaganda have contributed to the scene in this image?