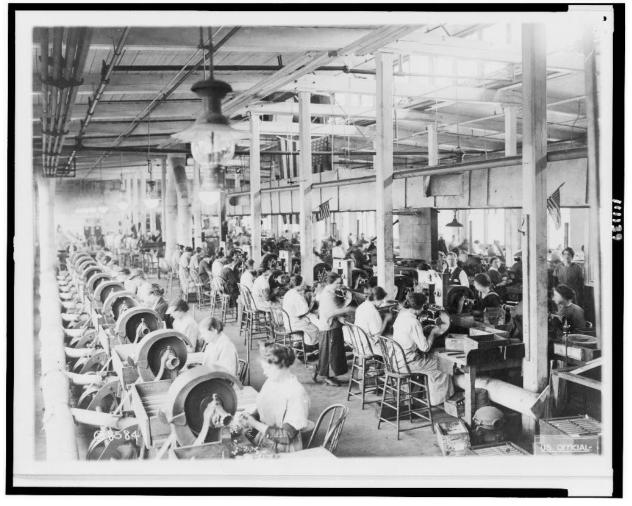

# Document 2:

- 4. What is the intended audience of this poster?
- 5. What is the message this poster hopes to communicate?
- 6. Compared to Document 1, which poster to you think is more effective?

- 7. According to this image, what role did many women play in the war effort?
- 8. How could propaganda have contributed to the scene in this image?

9. What social problems might America face during and after the war based on what you see in this image?